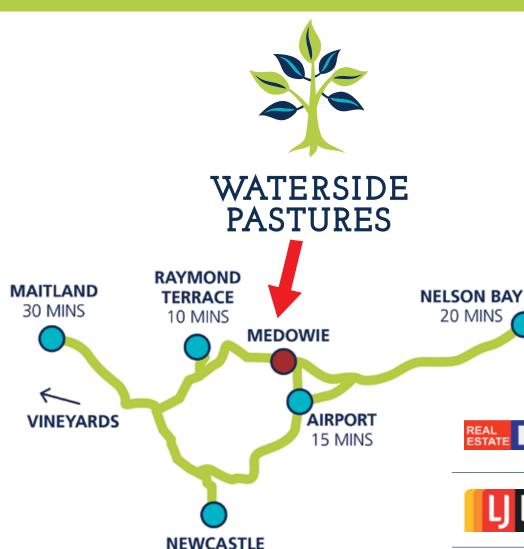

# SECURE YOUR LOT TODAY

30 MINS

Build your dream home in an idyllic lakeside location just minutes from Newcastle, Port Stephens and the airport.

Set amongst beautiful green fields across from Grahamstown Lake, Waterside Pastures provides a unique blend of country and lakeside living. This is a truly rare opportunity to create the perfect home and lifestyle you've always dreamed of.