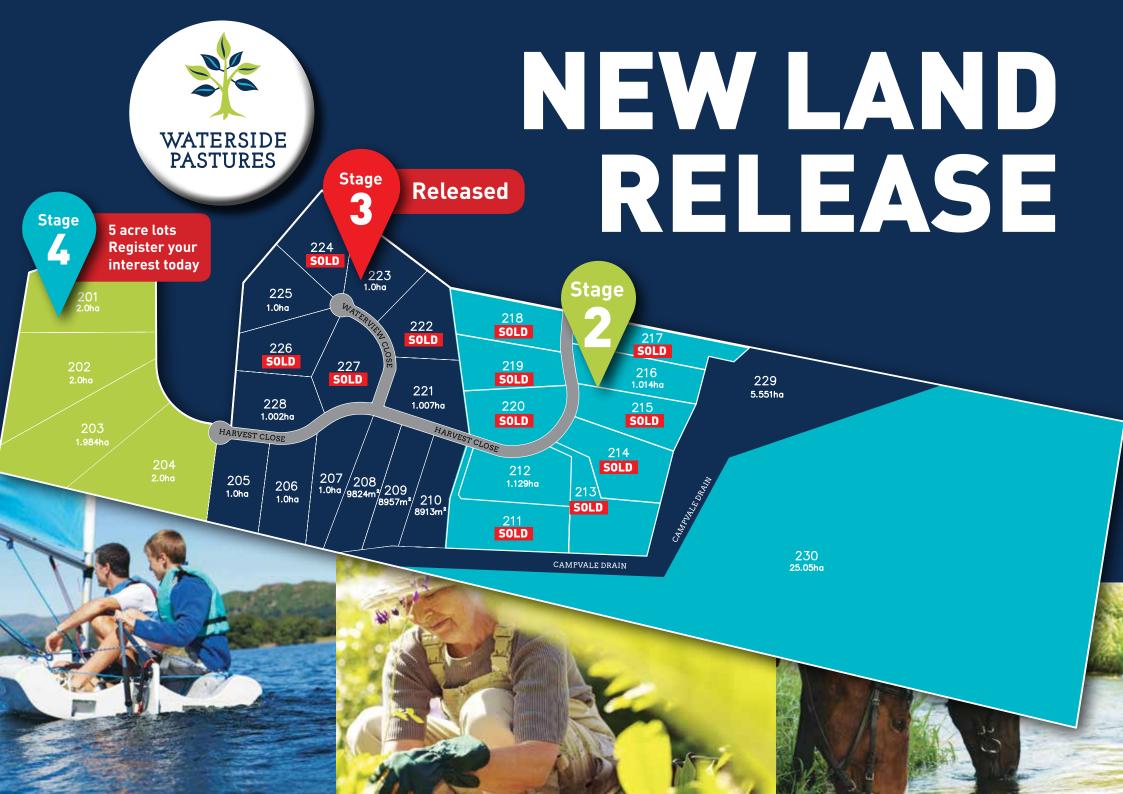

# SECURE YOUR LOT TODAY

30 MINS

Build your dream home in an idyllic lakeside location just minutes from Newcastle, Port Stephens and the airport.

Set amongst beautiful green fields across from Grahamstown Lake, Waterside Pastures provides a unique blend of country and lakeside living. This is a truly rare opportunity to create the perfect home and lifestyle you've always dreamed of.